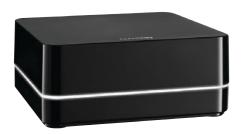

### Main repeater

The main repeater lets you control your lights and blinds from a smartphone or tablet using the free Lutron App. It also enables system integration with other leading brands (see page 17). The main repeater supports up to 100 wireless devices (including dimmers and switches, Pico wireless controls, wireless sensors and wireless shades.