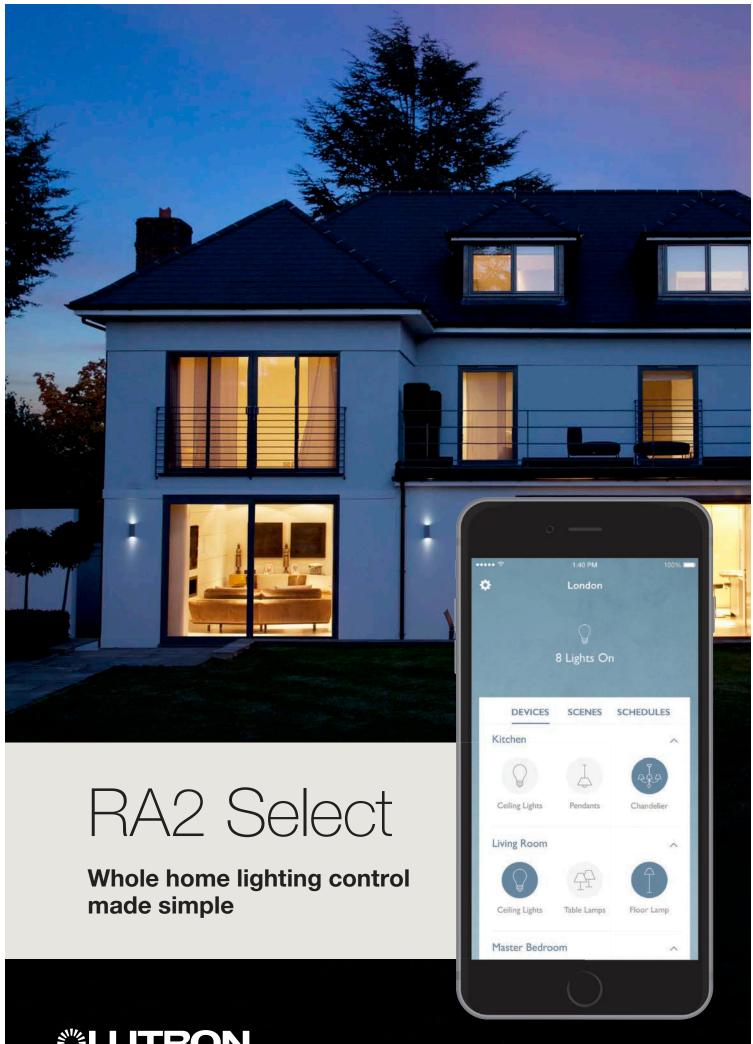

## Complete your home with RA2 Select.

Personalised smart lighting and blind control for any home, any budget.

Added convenience. More comfort. reliability. Staying in touch with your home, even when you're not there.

That's RA2 Select.

Download the free Lutron App to monitor and adjust lights and blinds on your smart device, whether you're home or away.

Schedule exterior lights to turn on before you walk into your home at the end of your work day.

Then turn on entry lights with the Home button to illuminate a path from your front door.

Heading out? The Away button ensures that you will never leave the lights on.