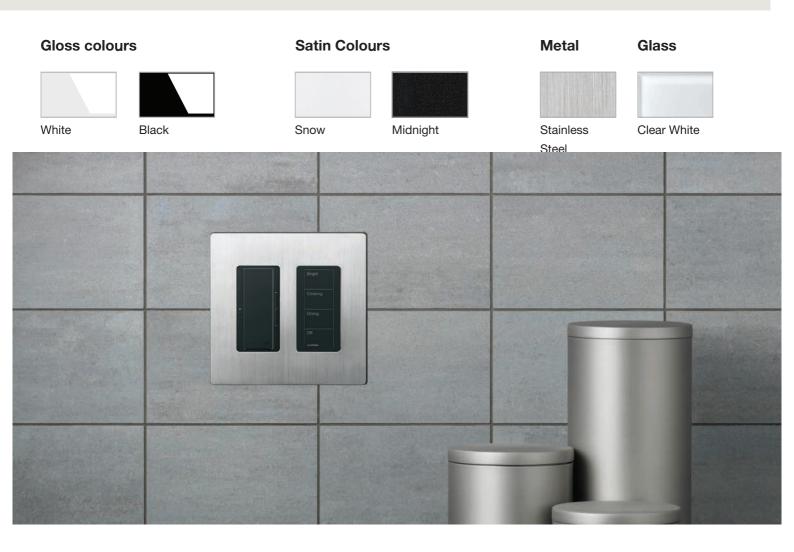

## Colours & Finishes

## Wallplates

Wallplates are available in either standard US-Style or Square European Style with one, two, or three openings.

## Controllers