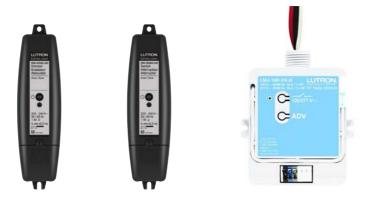

### Occupancy sensors

Radio Powr Savr occupancy sensors automatically turn lights on when you walk into a room and off when you leave. Available in ceiling-, corner-, and hallway-mount options, for the right amount of coverage in any room.