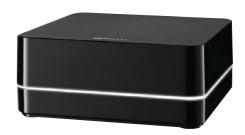

### Wireless repeater

If you need to expand the wireless range of your system, you can add a wireless repeater to enjoy control throughout your home. Each wireless repeater has an RF range of 30ft (9m), covering an area of approximately 2500ft<sup>2</sup> (232m<sup>2</sup>).

You can add up to four wireless repeaters per system.