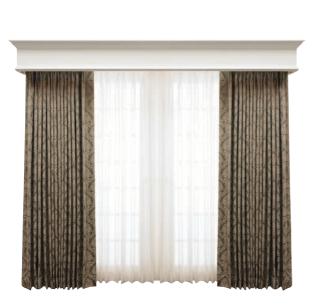

## **Drapery systems**

Choose from elegant pinch pleat or ripplefold styles, as well as drapery that moves up from bottom to top.