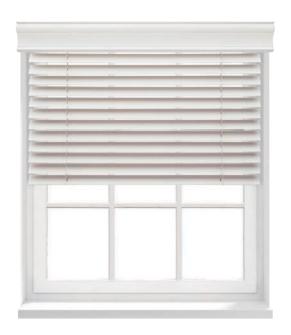

### Wood blinds

Wood blinds are an attractive and effective way to ensure privacy, while still allowing sunlight to filter into a space. Only Lutron wood blinds with independent lift and tilt can offer precision alignment of both lift and tilt position between multiple shades.