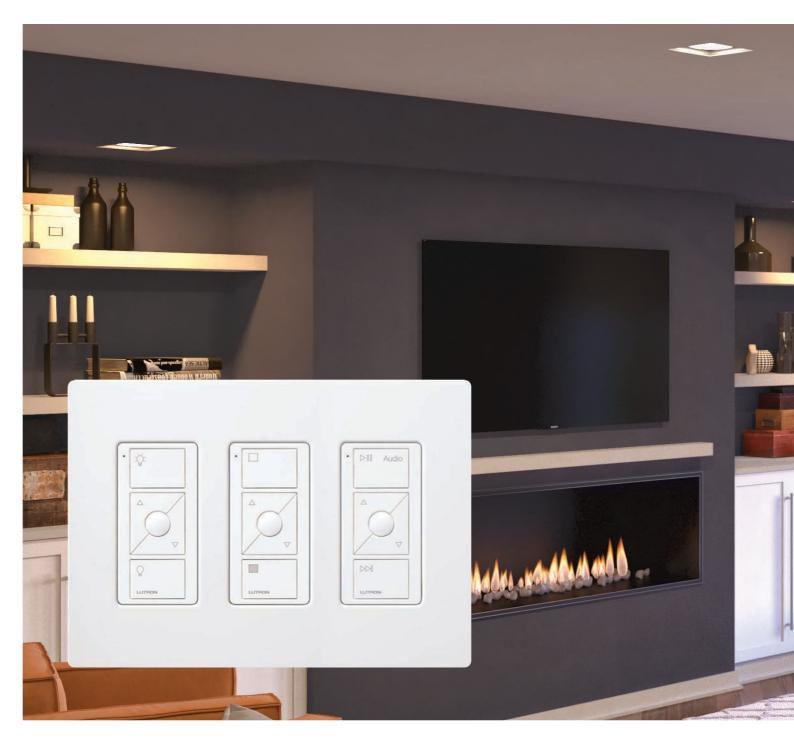

# Transform a room

Easily set multiple lights and blinds to just the right levels for cooking, a quiet dinner, or cleaning up.

|       |         | Ceiling lights | Island lights | Pendant | Blinds    |
|-------|---------|----------------|---------------|---------|-----------|
|       | Bright  | 100%           | 100%          | 100%    | Open      |
| \$555 | Cooking | 100%           | 100%          | 50%     | 75% Open  |
| 4     | Dining  | 20%            | 65%           | 50%     | Half Open |
|       | Off     | Off            | Off           | Off     | Closed    |

# Entertain and relax

Create the perfect atmosphere for entertaining friends with light, blind, and audio control at your fingertips, or watch your favourite movie without glare. Conveniently close blinds and turn lights off as the opening credits start to roll.