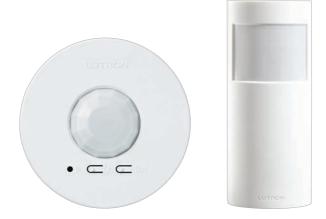

### Occupancy sensors

Radio Powr Savr occupancy sensors automatically turn lights on when you walk into a room and off when you leave. Available in ceiling-, corner-, and hallway-mount options, for the right amount of coverage in any room.