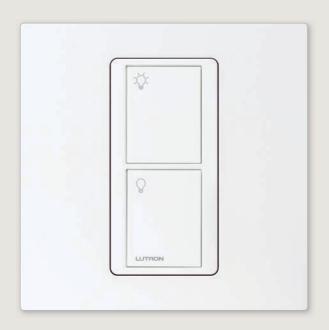

## Pico scene keypads

Scene keypads are available engraved with common scenes, for typical activities in your home They automatically configure for the room type and type of fixtures in the room.

You can also customise a Pico keypad with scenes you create to suit your lifestyle. And you can easily change scenes whenever you want.

### Pico remote controls

Pico remote controls are great for controlling lights, shades, audio, and fans individually, from anywhere throughout your home.