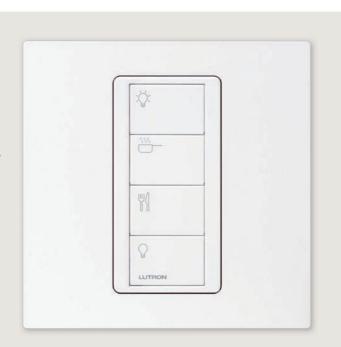

## Pico scene keypads

Scene keypads are available engraved with common scenes, for typical activities in your home They automatically configure for the room type and type of fixtures in the room.

You can also customise a Pico keypad with scenes you create to suit your lifestyle. And you can easily change scenes whenever you want.

### Pico remote controls

Pico remote controls are great for controlling lights, shades, audio, and fans individually, from anywhere throughout your home.