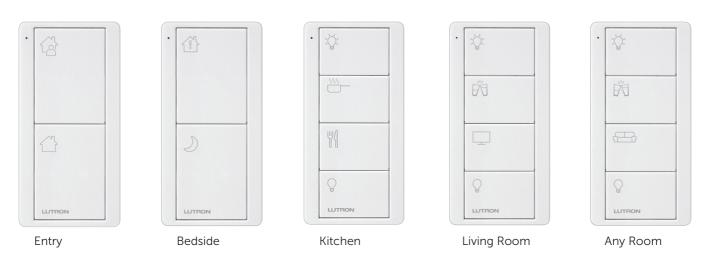

## Pico scene keypads

Scene keypads are available engraved with common scenes, for typical activities in your home They automatically configure for the room type and type of fixtures in the room.

You can also customise a Pico keypad with scenes you create to suit your lifestyle. And you can easily change scenes whenever you want.

### Pico remote controls

Pico remote controls are great for controlling lights, shades, audio, and fans individually, from anywhere throughout your home.