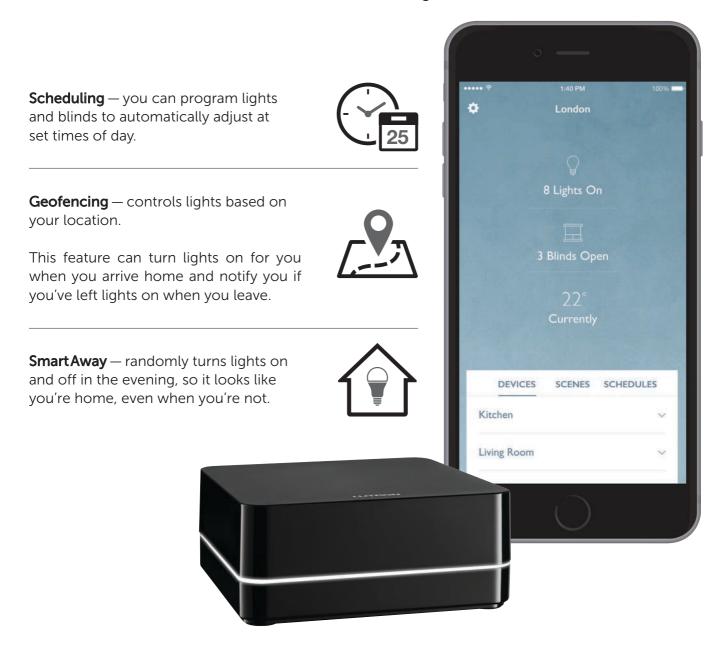

That's RA2 Select.

Download the free Lutron App to monitor and adjust lights and blinds on your smart device, whether you're home or away.

Schedule exterior lights to turn on before you walk into your home at the end of your work day.

# Smart home made simple

RA2 Select makes it easy to turn your home into a smart home. Build its foundation around these key features:

**Easy and Expandable** — start with just a couple of rooms to experience the benefits of a smart home and expand when you're ready. Expanding your smart home system is easy with the free Lutron App for Apple $_{\odot}$  and Android $_{\text{TM}}$ .