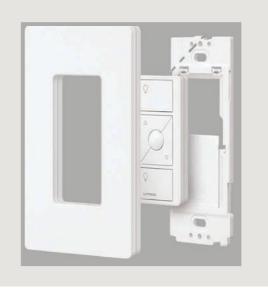

#### Control where you want it

Mount a Pico to a wall without cutting a hole or wiring anything.

A designer-style wallplate adds a finishing touch to a wall-mounted Pico.