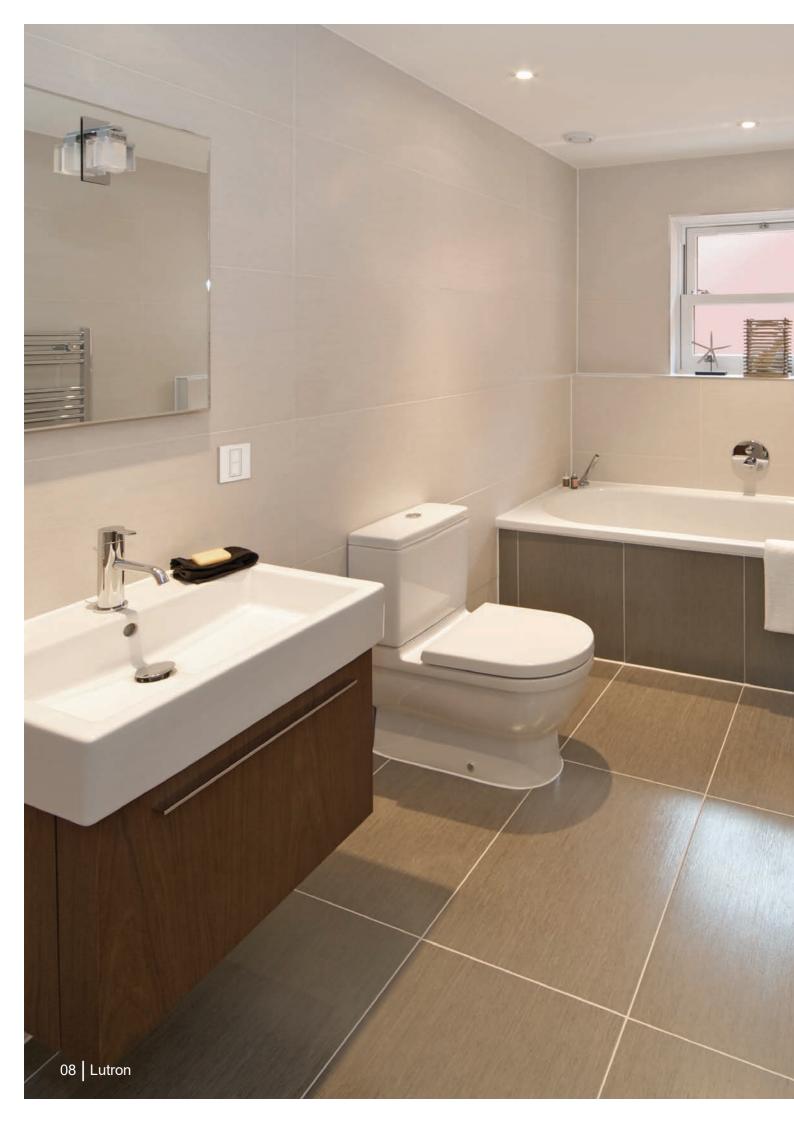

# Unwind or get ready

Enjoy your night or morning routine in the perfect light.

Allow your eyes to relax in the evening and gradually adjust in the morning.

Control your bathroom light level without opening the door, or using an inconvenient pullcord.

Lights automatically turn off when you leave the room.

That way, you'll never have to worry about accidentally leaving them on.