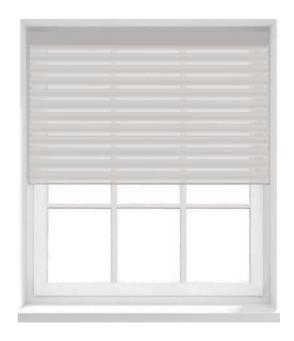

### **Automated blinds**

Automated blinds are great for any room in your home, including areas with hard to reach windows. They provide privacy when you need it and keep the sun out or let it in, so your heating system doesn't have to work as hard.

Lutron automated blinds move quietly, in unison, and are available in five styles with an extensive selection of fabrics.

### Roller blinds

Roller blinds complement both traditional and contemporary designs and are available in different sizes to accommodate the needs of any room.

Battery-powered options are available.