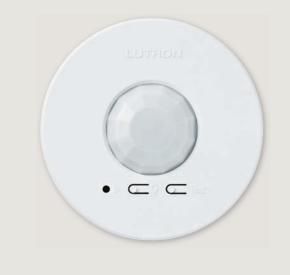

### Occupancy sensors

Radio Powr Savr occupancy sensors automatically turn lights on when you walk into a room and off when you leave. Available in ceiling-, corner-, and hallway-mount options, for the right amount of coverage in any room.