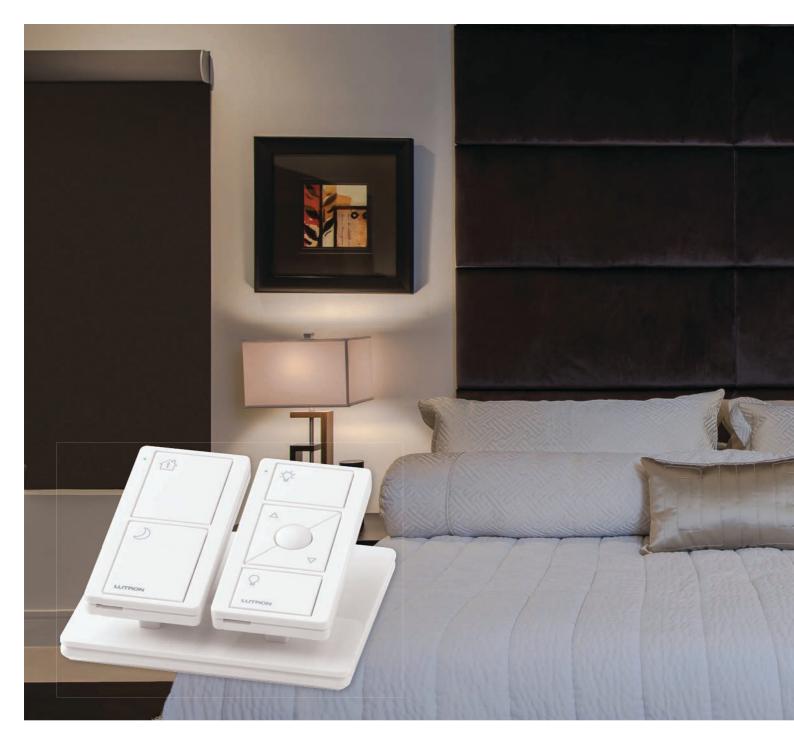

# Rest assured

Use the Goodnight button to turn lights off and lower blinds in other rooms of your home, from the comfort of your bed. Hear a noise in the night? Turn hallway lights on and raise living room blinds with the Alert button.

And if you're a night owl but your partner isn't, use the Pico wireless remote for individual control of the lamp on your side of the bed.

### Control where you want it

Mount a Pico wireless remote on a tabletop pedestal. Tabletop pedestals are available in single, double, and triple configurations.