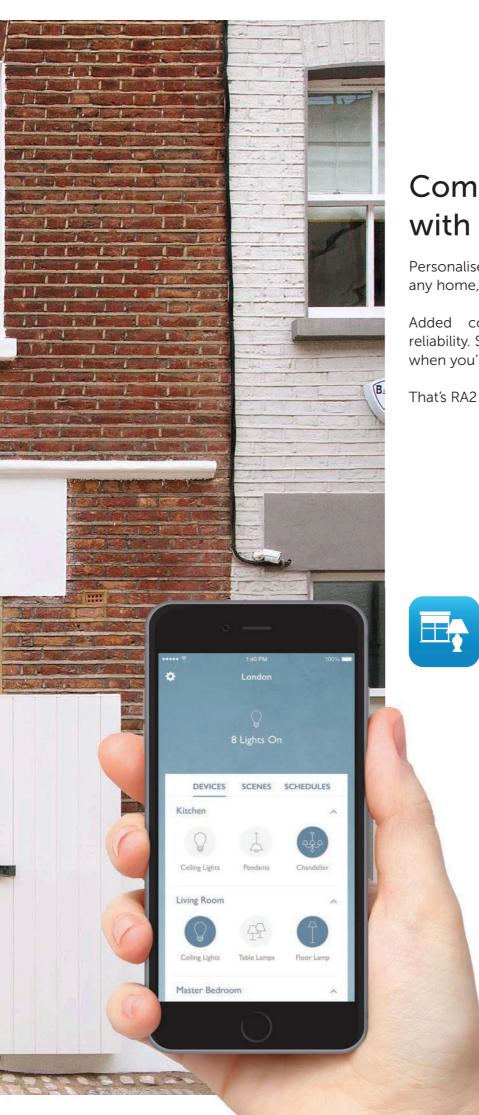

## Complete your home with RA2 Select.

Personalised smart lighting and blind control for any home, any budget.

Added convenience. More comfort. reliability. Staying in touch with your home, even when you're not there.

That's RA2 Select.

Download the free Lutron App to monitor and adjust lights and blinds on your smart device, whether you're home or away.

Schedule exterior lights to turn on before you walk into your home at the end of your work day.

Then turn on entry lights with the Home button to illuminate a path from your front door.

Heading out? The Away button ensures that you will never leave the lights on.