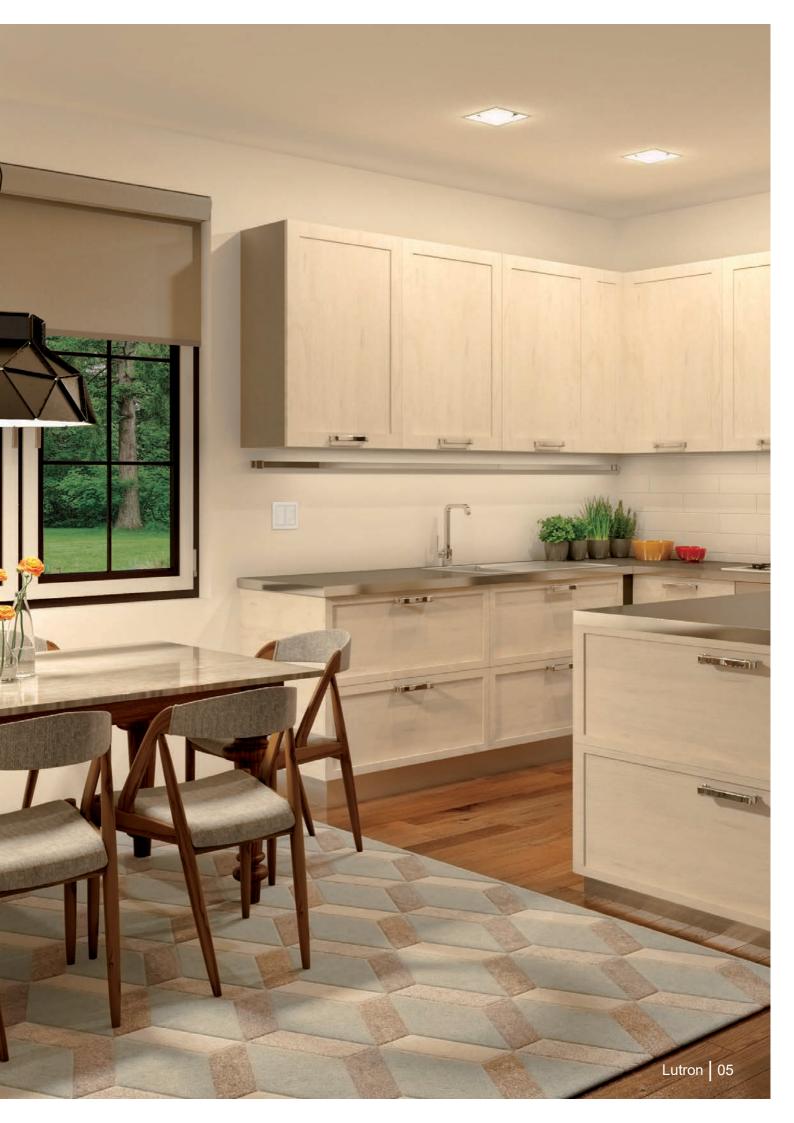

# Transform a room

Easily set multiple lights and blinds to just the right levels for cooking, a quiet dinner, or cleaning up.

|       |         | Ceiling lights | Island lights | Pendant | Blinds    |
|-------|---------|----------------|---------------|---------|-----------|
|       | Bright  | 100%           | 100%          | 100%    | Open      |
| \$555 | Cooking | 100%           | 100%          | 50%     | 75% Open  |
| 4     | Dining  | 20%            | 65%           | 50%     | Half Open |
|       | Off     | Off            | Off           | Off     | Closed    |