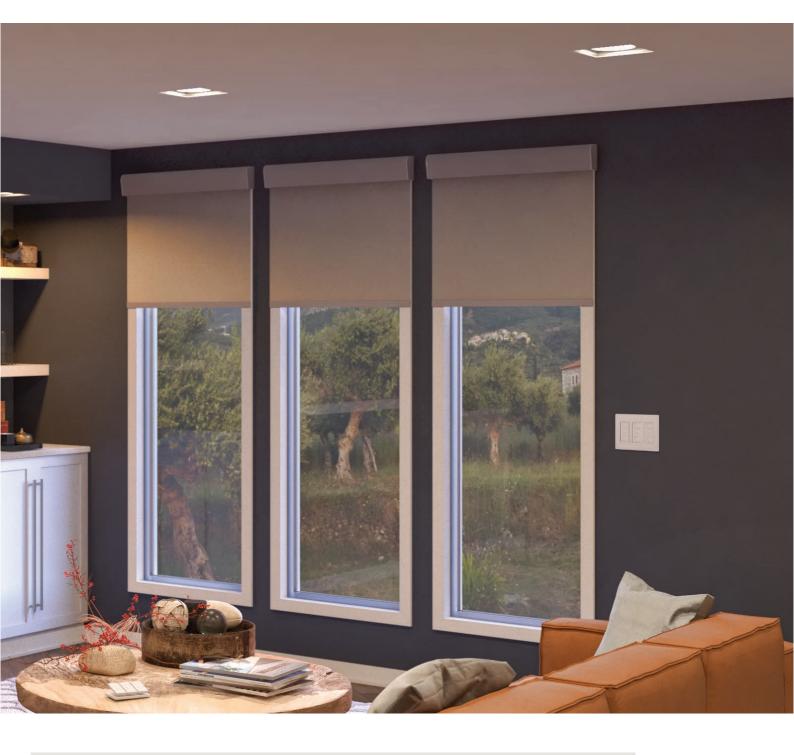

### **Automated blinds**

Automated blinds are great for any room in your home, including areas with hard to reach windows. They provide privacy when you need it and keep the sun out or let it in, so your heating system doesn't have to work as hard.

Lutron automated blinds move quietly, in unison, and are available in five styles with an extensive selection of fabrics.

### Roller blinds

Roller blinds complement both traditional and contemporary designs and are available in different sizes to accommodate the needs of any room.

Battery-powered options are available.