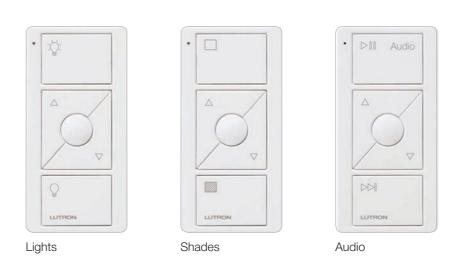

## Pico scene keypads

Scene keypads are available engraved with common scenes, for typical activities in your home They automatically configure for the room type and type of fixtures in the room.

You can also customise a Pico keypad with scenes you create to suit your lifestyle. And you can easily change scenes whenever you want.

### Pico remote controls

Pico remote controls are great for controlling lights, shades, audio, and fans individually, from anywhere throughout your home.