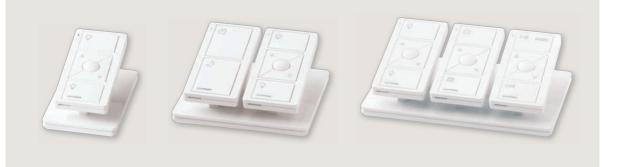

### Control where you want it

Mount a Pico wireless remote on a tabletop pedestal. Tabletop pedestals are available in single, double, and triple configurations.