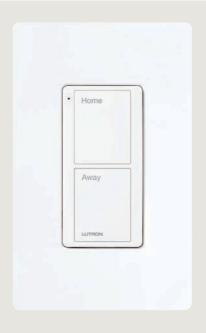

That's RA2 Select.

Download the free Lutron App to monitor and adjust lights and blinds on your smart device, whether you're home or away.

Schedule exterior lights to turn on before you walk into your home at the end of your work day.

Then turn on entry lights with the Home button to illuminate a path from your front door.

Heading out? The Away button ensures that you will never leave the lights on.