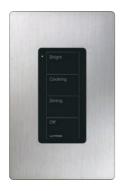

# Transform a room

Easily set multiple lights and blinds to just the right levels for cooking, a quiet dinner, or cleaning up.

|       |         | Ceiling lights | Island lights | Pendant | Blinds    |
|-------|---------|----------------|---------------|---------|-----------|
|       | Bright  | 100%           | 100%          | 100%    | Open      |
| \$555 | Cooking | 100%           | 100%          | 50%     | 75% Open  |
| 4     | Dining  | 20%            | 65%           | 50%     | Half Open |
|       | Off     | Off            | Off           | Off     | Closed    |

## Pico scene keypads

Scene keypads are available engraved with common scenes, for typical activities in your home They automatically configure for the room type and type of fixtures in the room.

You can also customise a Pico keypad with scenes you create to suit your lifestyle. And you can easily change scenes whenever you want.