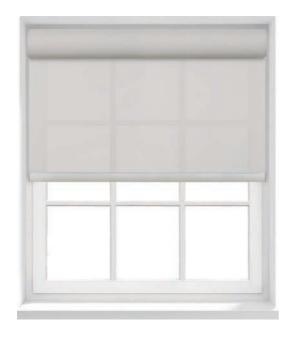

### Roller blinds

Roller blinds complement both traditional and contemporary designs and are available in different sizes to accommodate the needs of any room.

Battery-powered options are available.