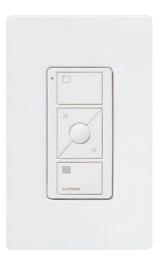

## Pico scene keypads

Scene keypads are available engraved with common scenes, for typical activities in your home They automatically configure for the room type and type of fixtures in the room.

You can also customise a Pico keypad with scenes you create to suit your lifestyle. And you can easily change scenes whenever you want.

### Pico remote controls

Pico remote controls are great for controlling lights, shades, audio, and fans individually, from anywhere throughout your home.